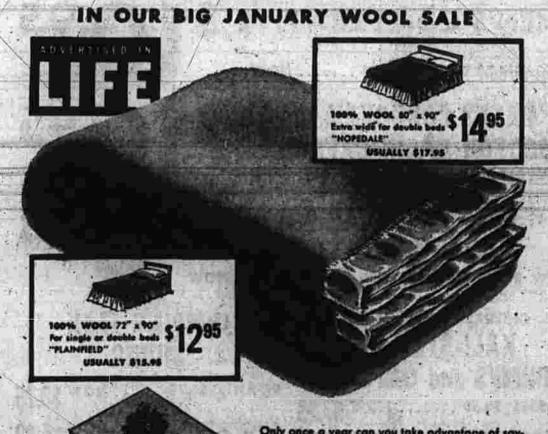

6 diamond wedding combination 14K gold mounting. \$350 set.

Stage Favorites in "The Little Foxes"

SAVE MONEY! FAMOUS CHATHAM 100% WOOL BLANKETS

pm. to 1 a.m. on Saturday evening, Jan. 30, at the State Armory, Recent additions to the group of patrons and patronesses include:

Michaels

Diamonds

priced to please

bridegrooms

Only once a year can you take advantage of sav-ings like these on Chatham 100% wool blankets. Our January Wool Sale features these worm, beautiful blankets in two sizes, in avocado, rose, yellow, hunter green, red, white, blue, with match-ing 8" ocetate satin bindings, gift baxed. Stock